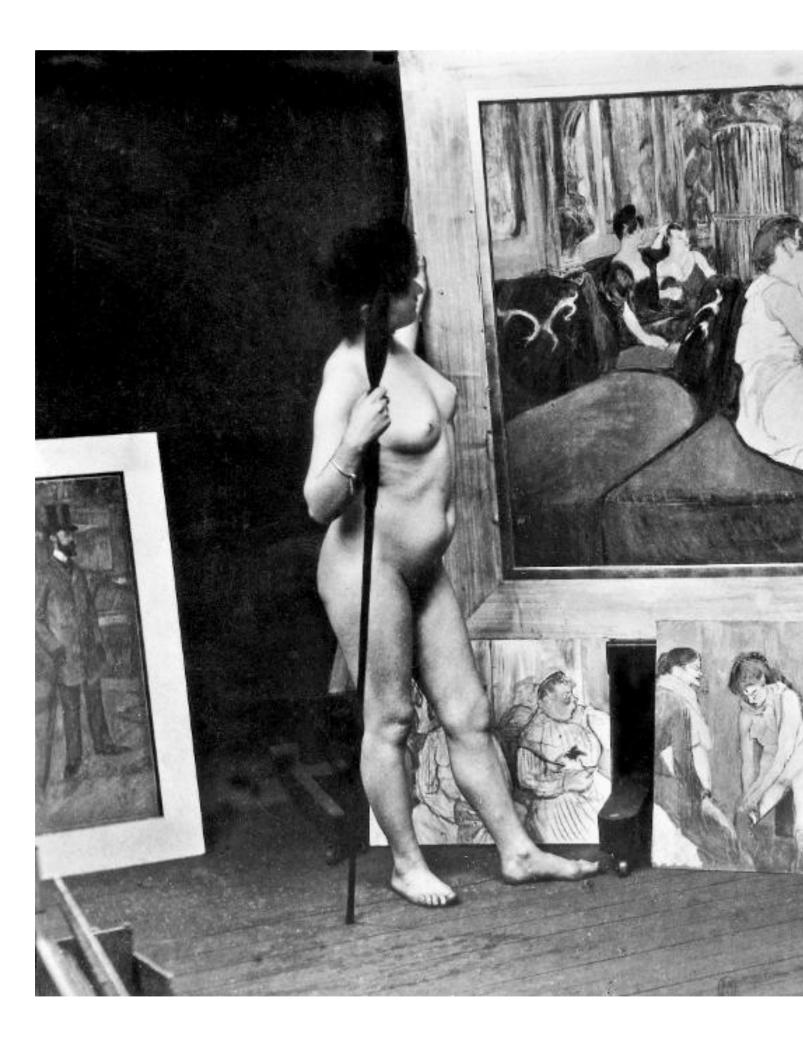

by S Cearley, with help from Toulouse

alphabétique

Cover: "Henri Toulouse-Lautrec his model Mirelle" by Maurice Guibert, 1894. Taken in Toulouse-Lautrec's studio.

Modification to the image by me, S Cearley, in 2020.

In this photo Mirelle and Toulouse-Lautrec are admiring "In the Salon of the Rue Des Moulins" which portrays Mirelle who also modeled for it in the studio rather than at the 'Salon'.

Other images used as basis for the algorithmic calculation of lines for placement include, in no particular order: